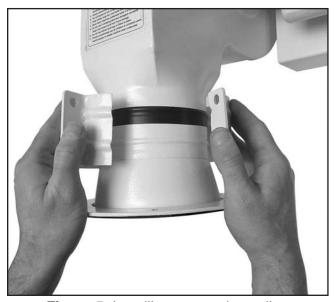

**Figure 4.** Electrical tape wrapped around seam between collection flange and outlet.

 Install connection collar around collection flange and collector body outlet, as shown in Figure 5.

**Note:** You will need to pull connection collar apart slightly to get it around flange and collector body outlet.

Figure 5. Installing connection collar.

7. Install (2) <sup>5</sup>/<sub>16</sub>"-18 x 2" hex bolts, (4) <sup>5</sup>/<sub>16</sub>" flat washers, and (2) <sup>5</sup>/<sub>16</sub>"-18 hex nuts into connection collar, then tighten, making sure ridges in collar mate with ridges in flange and collector body outlet (see **Figure 6**).